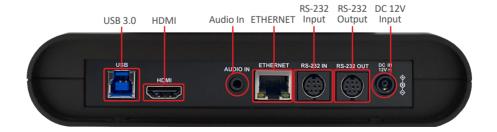

|
| UVC                      | 1.1                                                              |
| UAC                      | Yes                                                              |
| General                  |                                                                  |
| DC In                    | 12V + / - 20%                                                    |
| Power consumption        | PoE: 11W<br>DC In: 10W                                           |
| Body Color               | Black / White                                                    |
| Weight                   | 3.3lbs (1.5 kg)                                                  |
| Dimension                | 7.5" x 7.3" x 5.4"<br>(190 ×185 ×138 mm)                         |

# **I/O Connections**