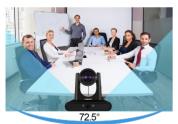

#### Flexible Lens

The 12x zoom lens has a 72.5° horizontal field of view at its widest setting, facilitating its use in small video studios, meeting spaces or presentation stages. It works in partnership with the high sensitivity sensor to deliver excellent video quality in all lighting conditions.